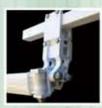

The fixing bracket attaches the lateral arm to the front bar. It utilizes shock-absorbing components to significantly extend its functional lifespan.