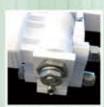

A stainless steel hexagonal eccentric adjustment at the base of each EXTENDA<sup>™</sup> arm shoulder provides effortless arm fine tuning during assembly, keeping the arms parallel.