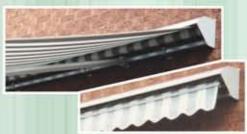

### **Protective Hood**

Shields the fabric and frame mechanism from dirt and weather elements when the awning is retracted. The hood has an aerodynamic design, it is made from extruded aluminum and finished with a powder coating. The hood doesn't vibrate in the wind, is sturdy and capable of supporting a snow load. A PVC weather strip at the back of the hood closes the gap to the wall and eliminates the need for caulking.

**ROLLTEC**<sup>®</sup> uses a structural galvanized steel roller tube with spring memory to rebound to its original shape.

A strong, galvanized 40mm square bar with 2mm walls (on the right) is automatically upgraded to an extruded aluminum square bar with 5mm walls, reinforced with architectural ribs (on the left) that prevent it from twisting in large awnings with a projection greater than 10'.