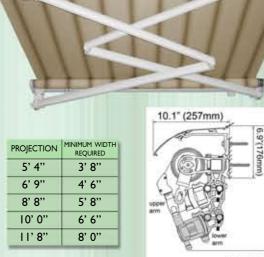

The awnings are made to client's specification with custom widths starting from 6'2" in 1" increments.

**Available** 5'4" 6'9" 8'8" 10'0" 11'8" **Projections:** 

Virtually unbreakable, the Adalia X3M<sup>™</sup> arm shoulder consists of three components of high-strength extruded aluminum that work in conjunction to provide lateral and vertical stability. It features dual inclination modes: a default setting of 0° to 40°, and an optional 35° to 75° setting after a simple modification.

## ADALIA X3M EXTENDATM

The ADALIA X3M EXTENDA<sup>™</sup> has been specially designed for areas that require a full projection but cannot accomodate the minimum width requirements of a standard awning. As a result of the cross-arm setup, the EXTENDA<sup>™</sup> can be manufactured with a projection equal to or greater than the width of the awning.

A solid aluminum extension block is connected to one of the arm shoulders. This technique offsets the arm shoulder, lowering one arm underneath the other, to allow the arms to cross without conflicting.