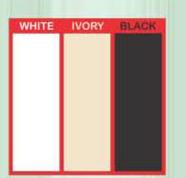

A wide variety of installation brackets for different applications.

Frames for ADALIA X3M<sup>™</sup>

family of awnings are available in

three different colours of powder

coating: white, ivory and black.

Other custom colours are avail-

able upon request.