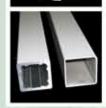

# Х3М<sup>тм</sup>

The front bar with specially engineered internal reinforcement gives continuity to the fabric top while adding strength to the overall system. The profile on the right is used for smaller awnings while the profile on the left is designated for awnings wider than 16' and/or that project 11'8".

**ROLLTEC**<sup>®</sup> uses a structural galvanized steel roller tube with spring memory to rebound to its original shape.

A strong, galvanized 40mm square bar with 2mm walls (on the right) is automatically upgraded to an extruded aluminum square bar with 5mm walls, reinforced with architectural ribs (on the left) that prevent it from twisting in large awnings with a projection greater than 10'.