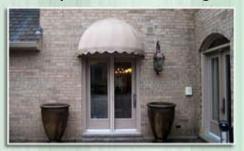

### **Retractable Valance**

The retractable front valance is a smart solutions for extra sun protection or privacy at the front of the awning. It is gear operated and retracts into a cassette front bar.

### Removable Valance

Another alternative for additional shade and privacy at the front of the awning is the removable front valance. It is an additional panel attached by velcro to the existing awning valance.