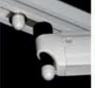

The awnings are made to client's specification with custom widths starting from 6'2" in 1" increments.

**Available** 5'4" 6'9" 8'8" 10'0" 11'8" **Projections:** 

Virtually unbreakable, the Adalia X3M<sup>™</sup> arm shoulder consists of three components of high-strength extruded aluminum that work in conjunction to provide lateral and vertical stability. It features dual inclination modes: a default setting of 0° to 40°, and an optional 35° to 75° setting after a simple modification.

The Adalia X3M<sup>™</sup> family of awnings arm employs extruded aluminum profiles, strong die-cast and thermally treated aluminum elbows with PVC protected double aircraft cables. The heavy duty springs inside the arms apply tremendous force to hold the fabric taut when the awning is extended.