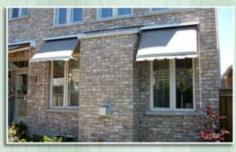

#### Side Curtain

Is an additional fabric panel attached on hooks fitted to the sides of the front bar and installation bar. Side curtains are designed to provide extra sun protection and privacy.