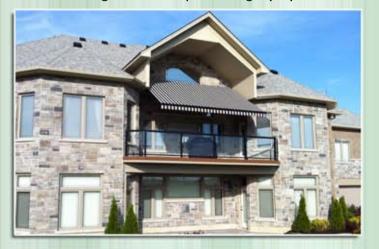

## **ADALIA EXTREME (X3M)** GROUP OF RETRACTABLE AWNINGS

The Adalia X3M<sup>™</sup> group of awnings is designed, manufactured and assembled in Canada by **ROLLTEC**<sup>®</sup>. Each awnings is crafted using time proven European traditions, advanced North American technology, superior workmanship, and top quality materials. The awnings are covered by a 10 year limited warranty.

### **LEADING MANUFACTURER OF UPSCALE AWNINGS SINCE 1984**

ADALIA

The quality engineered Adalia X3M<sup>™</sup> awning is designed to combine durability with excellent functionality. Most parts are made from extruded, thermally treated, and artificially aged aluminum. All parts are immune to corrosion, and are finished with a powder coating. The slope is adjustable with a hex key and wrench from  $0^{\circ}$  to  $75^{\circ}$ . Manual operation uses a speedy bevel gear with a stopper that prevents the fabric from rolling up in the wrong direction. Optional motorization is available.