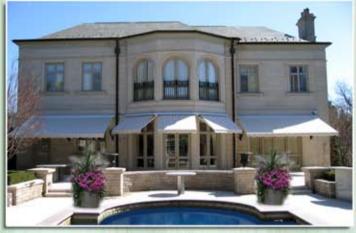

## **ADALIA EXTREME (X3M)** GROUP OF RETRACTABLE AWNINGS

The Adalia X3M<sup>™</sup> group of awnings is designed, manufactured and assembled in Canada by **ROLLTEC**<sup>®</sup>. Each awnings is crafted using time proven European traditions, advanced North American technology, superior workmanship, and top quality materials. The awnings are covered by a 10 year limited warranty.

### **LEADING MANUFACTURER OF UPSCALE AWNINGS SINCE 1984**

ADALIA

The quality engineered Adalia X3M<sup>™</sup> awning is designed to combine durability with excellent functionality. Most parts are made from extruded, thermally treated, and artificially aged aluminum. All parts are immune to corrosion, and are finished with a powder coating. The slope is adjustable with a hex key and wrench from  $0^{\circ}$  to  $75^{\circ}$ . Manual operation uses a speedy bevel gear with a stopper that prevents the fabric from rolling up in the wrong direction. Optional motorization is available.