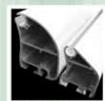

The fixing bracket attaches the lateral arm to the front bar. It utilizes shock-absorbing components to significantly extend its functional lifespan.