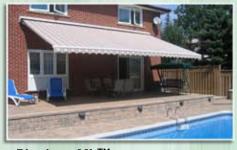

## **ADALIA EXTREME (X3M)** GROUP OF RETRACTABLE AWNINGS

The Adalia X3M<sup>™</sup> group of awnings is designed, manufactured and assembled in Canada by **ROLLTEC**<sup>®</sup>. Each awnings is crafted using time proven European traditions, advanced North American technology, superior workmanship, and top quality materials. The awnings are covered by a 10 year limited warranty.

### **LEADING MANUFACTURER OF UPSCALE AWNINGS SINCE 1984**

ADALIA

The quality engineered Adalia X3M<sup>™</sup> awning is designed to combine durability with excellent functionality. Most parts are made from extruded, thermally treated, and artificially aged aluminum. All parts are immune to corrosion, and are finished with a powder coating. The slope is adjustable with a hex key and wrench from  $0^{\circ}$  to  $75^{\circ}$ . Manual operation uses a speedy bevel gear with a stopper that prevents the fabric from rolling up in the wrong direction. Optional motorization is available.