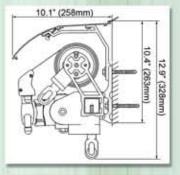

The Adalia X3M<sup>™</sup> family of awnings arm employs extruded aluminum profiles, strong die-cast and thermally treated aluminum elbows with PVC protected double aircraft cables. The heavy duty springs inside the arms apply tremendous force to hold the fabric taut when the awning is extended.

The fixing bracket attaches the lateral arm to the front bar. It utilizes shock-absorbing components to significantly extend its functional lifespan.