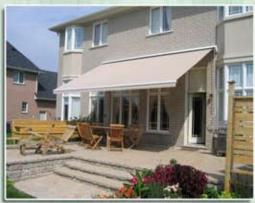

## **ADALIA EXTREME (X3M)** GROUP OF RETRACTABLE AWNINGS

The Adalia X3M<sup>™</sup> group of awnings is designed, manufactured and assembled in Canada by **ROLLTEC**<sup>®</sup>. Each awnings is crafted using time proven European traditions, advanced North American technology, superior workmanship, and top quality materials. The awnings are covered by a 10 year limited warranty.

### **LEADING MANUFACTURER OF UPSCALE AWNINGS SINCE 1984**

ADALIA

The quality engineered Adalia X3M<sup>™</sup> awning is designed to combine durability with excellent functionality. Most parts are made from extruded, thermally treated, and artificially aged aluminum. All parts are immune to corrosion, and are finished with a powder coating. The slope is adjustable with a hex key and wrench from  $0^{\circ}$  to  $75^{\circ}$ . Manual operation uses a speedy bevel gear with a stopper that prevents the fabric from rolling up in the wrong direction. Optional motorization is available.