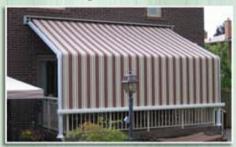

## **ADALIA EXTREME (X3M)** GROUP OF RETRACTABLE AWNINGS

The Adalia X3M<sup>™</sup> group of awnings is designed, manufactured and assembled in Canada by **ROLLTEC**<sup>®</sup>. Each awnings is crafted using time proven European traditions, advanced North American technology, superior workmanship, and top quality materials. The awnings are covered by a 10 year limited warranty.

### **LEADING MANUFACTURER OF UPSCALE AWNINGS SINCE 1984**

ADALIA

The quality engineered Adalia X3M<sup>™</sup> awning is designed to combine durability with excellent functionality. Most parts are made from extruded, thermally treated, and artificially aged aluminum. All parts are immune to corrosion, and are finished with a powder coating. The slope is adjustable with a hex key and wrench from  $0^{\circ}$  to  $75^{\circ}$ . Manual operation uses a speedy bevel gear with a stopper that prevents the fabric from rolling up in the wrong direction. Optional motorization is available.