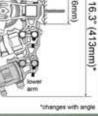

The awnings are made to client's specification with custom widths starting from 6'2" in 1" increments.

**Available** 5'4" 6'9" 8'8" 10'0" 11'8" **Projections:** 

Virtually unbreakable, the Adalia X3M<sup>™</sup> arm shoulder consists of three components of high-strength extruded aluminum that work in conjunction to provide lateral and vertical stability. It features dual inclination modes: a default setting of 0° to 40°, and an optional 35° to 75° setting after a simple modification.

The Adalia X3M<sup>™</sup> family of awnings arm employs extruded aluminum profiles, strong die-cast and thermally treated aluminum elbows with PVC protected double aircraft cables. The heavy duty springs inside the arms apply tremendous force to hold the fabric taut when the awning is extended.