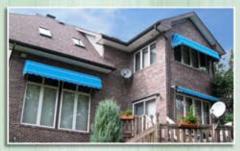

## **ADALIA EXTREME (X3M)** GROUP OF RETRACTABLE AWNINGS

The Adalia X3M<sup>™</sup> group of awnings is designed, manufactured and assembled in Canada by **ROLLTEC**<sup>®</sup>. Each awnings is crafted using time proven European traditions, advanced North American technology, superior workmanship, and top quality materials. The awnings are covered by a 10 year limited warranty.

### **LEADING MANUFACTURER OF UPSCALE AWNINGS SINCE 1984**

ADALIA

The quality engineered Adalia X3M<sup>™</sup> awning is designed to combine durability with excellent functionality. Most parts are made from extruded, thermally treated, and artificially aged aluminum. All parts are immune to corrosion, and are finished with a powder coating. The slope is adjustable with a hex key and wrench from  $0^{\circ}$  to  $75^{\circ}$ . Manual operation uses a speedy bevel gear with a stopper that prevents the fabric from rolling up in the wrong direction. Optional motorization is available.