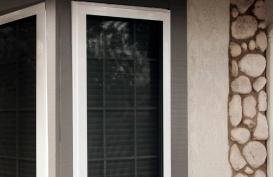

## VISTA SECURITY SCREEN™ FIXED WINDOW SECURITY SCREENS

Vista Security Screen<sup>™</sup> Fixed Window Security Screens are the ideal solution to cover and protect non-opening windows. Vista Security Screen™ Fixed Window Security Screens feature a concealed fastening system and can be installed on the interior or exterior. The slim frame of the Vista Security Screen<sup>™</sup> Fixed Window Security Screen allows the screen to blend with and architecture. Vista Security Screen™ Fixed Window Security Screens offer flexibility for mounting on new and existing structures. Applications include: schools, day care centers, psychiatric and detox centers, government buildings, adult care facilities, and private residences.