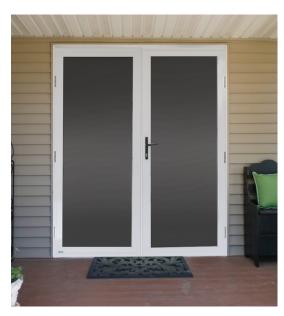

#### VISTA SECURITY SCREEN<sup>®</sup> FRENCH SECURITY DOORS

Vista Security Screen<sup>™</sup> French Doors provide security with elegance and air flow for swinging door applications. Vista Security Screen<sup>™</sup> French Door Systems have two operating doors with no center post when both doors are open, providing an unobstructed view. Vista Security Screen<sup>™</sup> French Doors can be designed for a left or right active operating door with the security of the inactive door locked in place. These specially designed multi-latching point doors are made strong and durable to provide years of trouble-free protection.