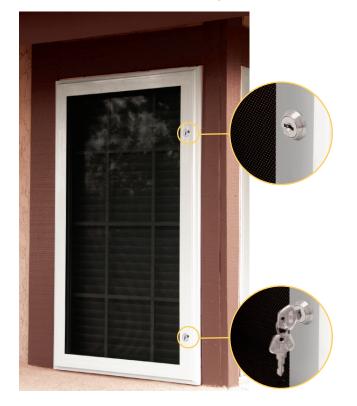

## VISTA SECURITY SCREEN<sup>™</sup> **KEYED LOCKING WINDOW SCREENS**

Vista Security Screen<sup>™</sup> Keyed Locking Window Screens provide keyed access for window cleaning while providing a secure, tamper resistant keyed locking system. Screens are designed to be an inside mount or surface mount system on fixed, non-operable glass panels only.