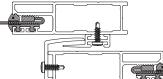

adjustment channel and bottom adjustment channel.

Quick Escape Security Window Screen Cross Section

requirements of AS2331.0-2006.

Premium Security French Screen Door Cross Section

Premium Security Screen Door Cross Section