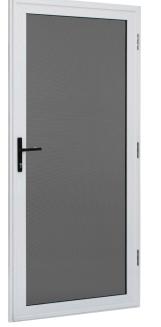

#### VISTA SECURITY SCREEN<sup>®</sup> HINGED SECURITY DOORS

Vista Security Screen<sup>™</sup> Hinged Doors are often the first line of defense to protect you and your property. Vista Security Screen<sup>™</sup> Hinged Doors are available to accommodate a wide range of swinging door applications, either in an interior or exterior mount configuration. All Vista Security Screen<sup>™</sup> Doors are manufactured with 316 marine grade black powder coated stainless steel mesh. Vista Security Screen<sup>™</sup> Doors are architecturally designed to easily incorporate into aluminum, vinyl, or wood framed openings, for both new and existing structures.