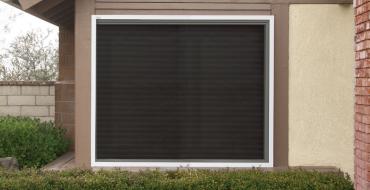

## VISTA SECURITY SCREEN™ FIXED WINDOW SECURITY SCREENS

Vista Security Screen<sup>™</sup> Fixed Window Security Screens are the ideal solution to cover and protect non-opening windows. Vista Security Screen™ Fixed Window Security Screens feature a concealed fastening system and can be installed on the interior or exterior. The slim frame of the Vista Security Screen<sup>™</sup> Fixed Window Security Screen allows the screen to blend with and architecture. Vista Security Screen™ Fixed Window Security Screens offer flexibility for mounting on new and existing structures. Applications include: schools, day care centers, psychiatric and detox centers, government buildings, adult care facilities, and private residences.