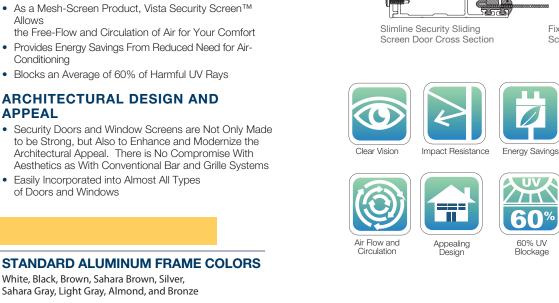

#### VISIBILITY

- · Provides Security Without Compromising a Clear and Unobstructed View of the Outdoors
- As a Mesh-Screen Product, Vista Security Screen<sup>™</sup> Allows
- the Free-Flow and Circulation of Air for Your Comfort Provides Energy Savings From Reduced Need for Air-
- Conditionina
- Blocks an Average of 60% of Harmful UV Rays

#### **ARCHITECTURAL DESIGN AND APPEAL**

- Security Doors and Window Screens are Not Only Made to be Strong, but Also to Enhance and Modernize the Architectural Appeal. There is No Compromise With Aesthetics as With Conventional Bar and Grille Systems
- Easily Incorporated into Almost All Types of Doors and Windows