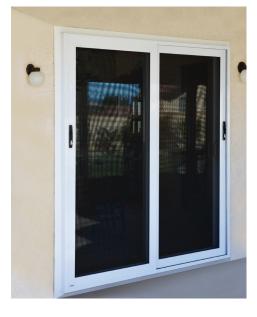

#### VISTA SECURITY SCREEN<sup>®</sup> DOUBLE/SINGLE SLIDING DOORS

Vista Security Screen<sup>™</sup> Double/Single Sliding Patio Doors can protect either the single sliding glass door or both glass panels. Double Security Patio Doors protect the sliding glass door and the stationary glass door panel from intruders. Double and Single Security Doors have a three-point latching system with one simple locking action. Vista Security Screen<sup>™</sup> Patio Doors filter out 60% of the sun's harmful U.V. rays. Both the Single and Double Security Doors are available in an aluminum frame surround system that reduces installation time.