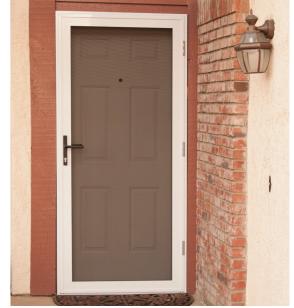

#### VISTA SECURITY SCREEN<sup>®</sup> FRENCH SECURITY DOORS

Vista Security Screen<sup>™</sup> French Doors provide security with elegance and air flow for swinging door applications. Vista Security Screen<sup>™</sup> French Door Systems have two operating doors with no center post when both doors are open, providing an unobstructed view. Vista Security Screen<sup>™</sup> French Doors can be designed for a left or right active operating door with the security of the inactive door locked in place. These specially designed multi-latching point doors are made strong and durable to provide years of trouble-free protection.

#### VISTA SECURITY SCREEN<sup>®</sup> HINGED SECURITY DOORS

Vista Security Screen<sup>™</sup> Hinged Doors are often the first line of defense to protect you and your property. Vista Security Screen<sup>™</sup> Hinged Doors are available to accommodate a wide range of swinging door applications, either in an interior or exterior mount configuration. All Vista Security Screen<sup>™</sup> Doors are manufactured with 316 marine grade black powder coated stainless steel mesh. Vista Security Screen<sup>™</sup> Doors are architecturally designed to easily incorporate into aluminum, vinyl, or wood framed openings, for both new and existing structures.